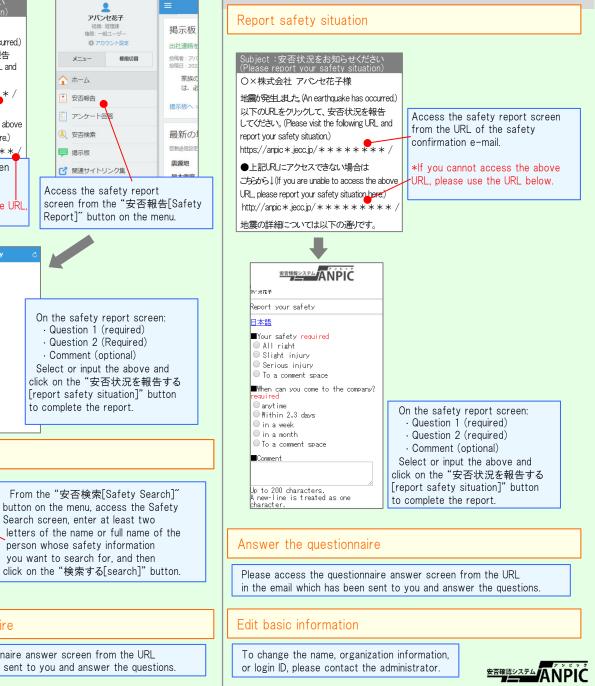

投稿者:アパンセ太郎 (ア:

How to display the menu

安全な場所に避難してください。 本日15時以降に再度各自安否報告をしてください

Login

(\*) is optional

When reporting from e-mail (Please report your safety situati 〇×株式会社 アバンセ花子様 地震が発生また。(An earthquake has occurred.) 以下のURLをクルクして、安否状況を報告 してください。(Please visit the following URL and report your safety situation.) https://anpic \*.jecc.jp/ \* \* \* \* \* \* \* \* \* / ●上記URLにアクセスできない場合は こちらからし(If you are unable to access the above) URL, please report your safety situation here.) http://anpic \*.jecc.jp/ \* \* \* \* \* \* \* \* \* \* Access the safety report screen from the URL of the safety confirmation e-mail.

Report safety situation

\*If you cannot access the above URL please use the URL below.

When reporting from the website

### Search for safety (\*)

#### Answer the questionnaire

Please access the questionnaire answer screen from the URL in the email which has been sent to you and answer the questions.

### Edit basic information

To change the name, organization information, or login ID, please contact the administrator.