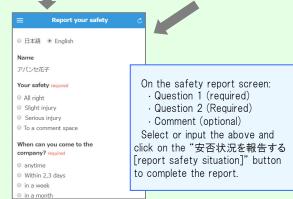

投稿者:アパンセ太郎 (ア:

How to display the menu

安全な場所に避難してください。 本日15時以降に再度各自安否報告をしてください

Login

(\*) is optional

When reporting from e-mail (Please report your safety situati 〇×株式会社 アバンセ花子様 地震が発生また。(An earthquake has occurred.) 以下のURLをクルクして、安否状況を報告 してください。(Please visit the following URL and report your safety situation.) https://anpic \*.jecc.jp/ \* \* \* \* \* \* \* \* \* / ●上記URLにアクセスできない場合は こちらからし(If you are unable to access the above) URL, please report your safety situation here.) http://anpic \*.jecc.jp/ \* \* \* \* \* \* \* \* \* \* Access the safety report screen from the URL of the safety confirmation e-mail.

Report safety situation

\*If you cannot access the above URL please use the URL below.

When reporting from the website